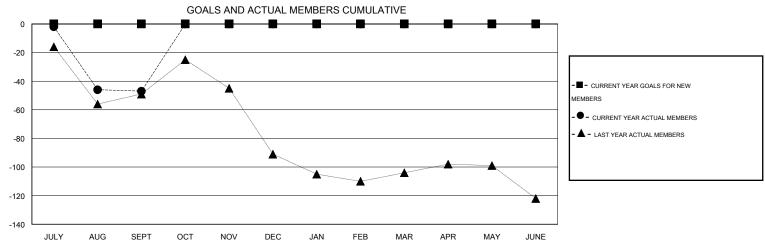

## MONTHLY MEMBERSHIP PROGRESS REPORT

District 16 J

Results as of: 9/30/2016

LOCATION NEW JERSEY

GMT CA 1

|               |                  | Clubs            |                  |                  | Members               |                    |                                     |                    |                  |
|---------------|------------------|------------------|------------------|------------------|-----------------------|--------------------|-------------------------------------|--------------------|------------------|
|               | RESUL            | TS FOR 2016-2017 |                  |                  | RESULTS FOR 2016-2017 |                    |                                     |                    |                  |
| QUARTER       | NEW CLUB<br>GOAL | NEW CLUBS        | DROPPED<br>CLUBS | NET<br>GAIN/LOSS | QUARTER               | NEW MEMBER<br>GOAL | CHARTER AND<br>NEW MEMBERS<br>ADDED | DROPPED<br>MEMBERS | NET<br>GAIN/LOSS |
| JULY/AUG/SEPT | 0                | 0                | 2                | -2               | JULY/AUG/SEPT         | 0                  | 27                                  | 74                 | -47              |
| OCT/NOV/DEC   | 0                | 0                | 0                | 0                | OCT/NOV/DEC           | 0                  | 0                                   | 0                  | 0                |
| JAN/FEB/MAR   | 0                | 0                | 0                | 0                | JAN/FEB/MAR           | 0                  | 0                                   | 0                  | 0                |
| APR/MAY/JUNE  | 0                | 0                | 0                | 0                | APR/MAY/JUNE          | 0                  | 0                                   | 0                  | 0                |

## GOALS AND ACTUAL NEW CLUBS CUMULATIVE

| DROPPED CLUBS: 2  DROPPED MEMBERS |               | 15 CLUBS OF 60 ADDED 1 OR MORE NEW MEMBERS | GENDER DISTRIBU<br>MALE<br>FEMALE     | 954 (67.47%)<br>460 (32.53%) |            |
|-----------------------------------|---------------|--------------------------------------------|---------------------------------------|------------------------------|------------|
| DECEASED  CLUB CANCELLED  OTHER   | 2<br>43<br>29 | CLICK HERE FOR HEALTH ASSESSMENT DATA      | FAMILY UNIT MEMBERS HEAD OF HOUSEHOLD |                              | 219<br>104 |
| TOTAL                             | 74            |                                            | NON-HEAD OF HOUSEHOL                  | 115                          |            |